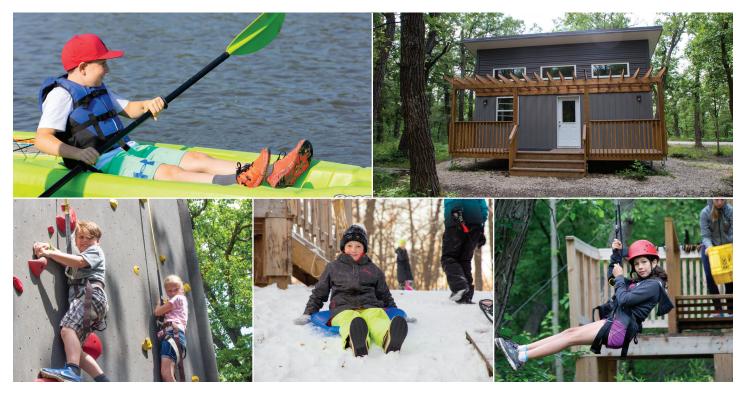

- 8 ft. indoor bouldering wall
- 25 ft. outdoor climbing wall
- Zip line
- Archery range improvements
- Toboggan slide
- Outdoor skating rink

- 10 individual, all-season camper cabins
- 2.6 acre man-made lake
- Outdoor fitness equipment
- Water filling stations

Camp Manitou's facilities are designed with the development of the whole camper in mind. These physical activities improve endurance, boost self-awareness, build confidence, teach persistence and inspire patience, all through the fun of camp.