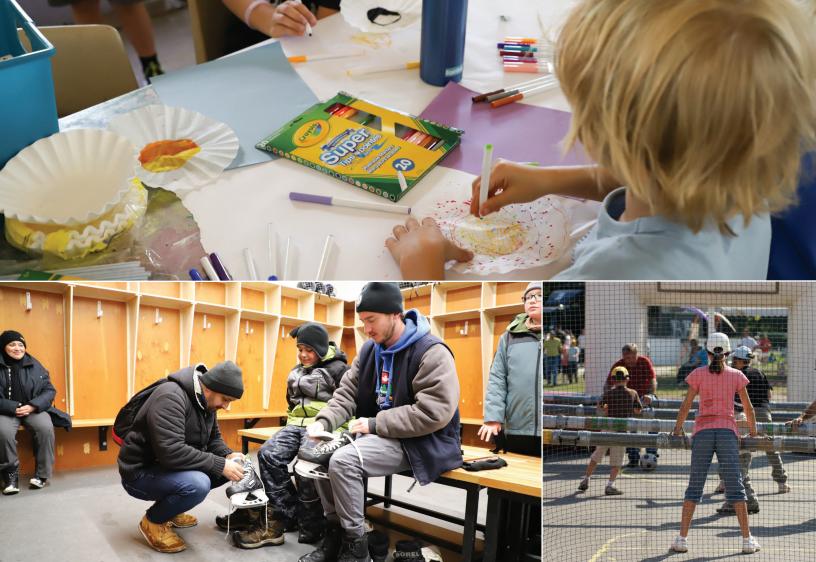

#### CAMP MANITOU UPDATE

Proceeds from last year's TPC have been directed towards advancing outdoor programming and educating campers on the importance of being active. Outdoor fitness equipment will be installed along the pathways, promoting that fitness can be fun and creating interactive opportunities for campers to enjoy. In addition to the outdoor fitness equipment, contributions will also be directed towards adding two outdoor water filling stations.

- 8 ft. indoor bouldering wall
- 25 ft. outdoor climbing wall
- Zip line
- Archery range improvements
- Toboggan slide
- Outdoor skating rink

- 10 individual, all-season camper cabins
- 2.6 acre man-made lake
- Outdoor fitness equipment
- Water filling stations

Camp Manitou's facilities are designed with the development of the whole camper in mind. These physical activities improve endurance, boost self-awareness, build confidence, teach persistence and inspire patience, all through the fun of camp.

### 2024 CONTRIBUTIONS

A portion of the proceeds from the 2024 TPC Tournament will go towards finishing the outdoor fitness course, started in 2023. The course will be ready for campers to enjoy, in time for this year's camping season. Over the years, the TPC has funded a variety of capital projects, expanding the camp's capacity and extending the camping season. This year's proceeds will also be directed towards maintaining existing infrastructure; including painting and staining the lodge, addressing power needs, and making repairs to the individual camper cabins. We'll also invest in new equipment for larger camper groups, such as climbing gear, arts supplies, a human foosball game, and skating equipment. Additional staff radios will improve communication for camp leaders and enhance camper safety. An industrial washer and dryer, with coin operation, will be installed for rental and summer camp groups.