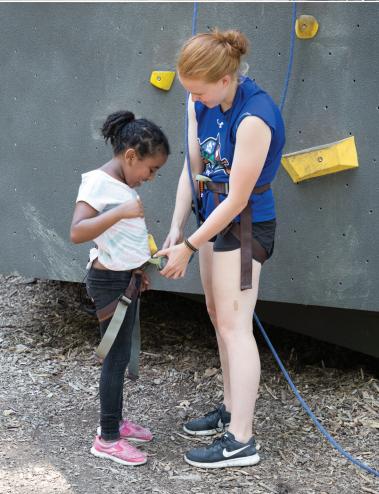

- 8 ft. indoor bouldering wall
- 25 ft. outdoor climbing wall
- Zip line
- Archery range improvements
- Toboggan slide
- Outdoor skating rink

- 10 individual, all-season camper cabins
- 2.6 acre man-made lake
- Outdoor fitness equipment
- Water filling stations

Camp Manitou's facilities are designed with the development of the whole camper in mind. These physical activities improve endurance, boost self-awareness, build confidence, teach persistence and inspire patience, all through the fun of camp.