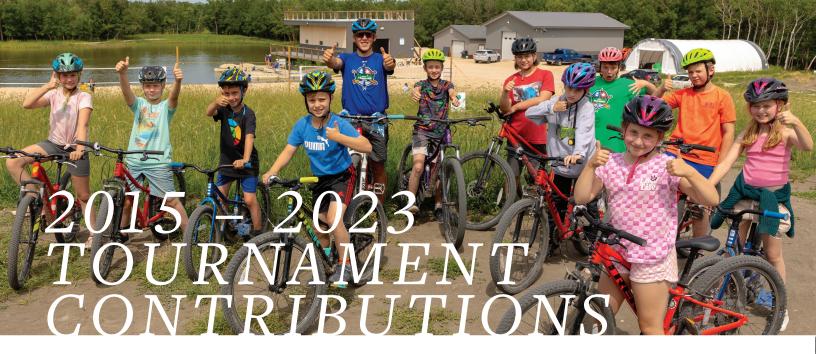

#### 2023 SPONSORSHIP **RECAP**

2023 marked the 14th Annual Travis Price Classic Charity Golf Tournament. The event included 155 golfers, 44 volunteers and over 135 sponsors. Together, we contributed over **\$270,000** to the True North Youth Foundation's Camp Manitou.

Over the past 14 years, the Travis Price Classic has raised net proceeds of more than \$3.3 million. These funds have been used to provide a safe, fun and inclusive camp experience for children, especially those who would not normally have the opportunity to attend camp.